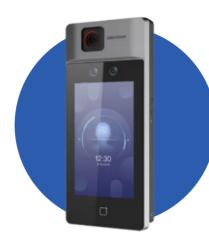

## **Visualized Display**

Displays temperature results

Live view

- Prompt alarm