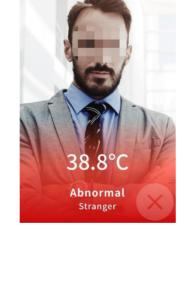

## **Visualized Display**

Displays temperature results

Live view

- Prompt alarm