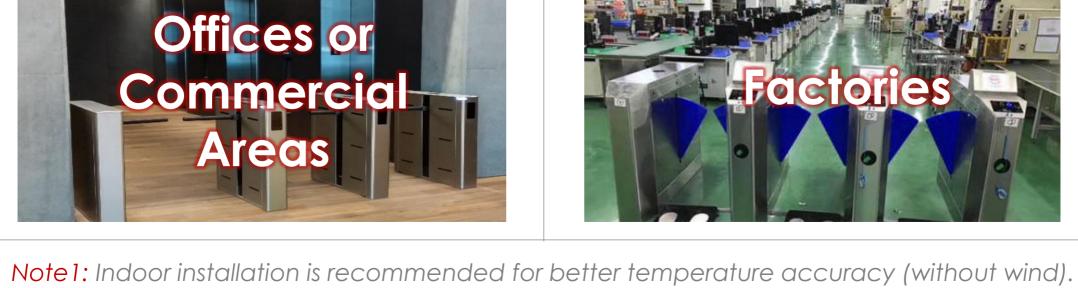

# Professional Features:

3

Abnormal temperature trend analysis

- Temperature data storage Alarm management
- Access control Live view
- **Scenarios**

- > Note2: Temperature screening thermographic cameras are designed for the
  - detection of skin-surface temperatures so as to achieve rapid preliminary screening in public areas. Actual core body temperatures should be further confirmed using clinical measurement devices. Under any circumstances, it is highly recommended to use thermographic cameras in accordance with local laws and regulations.