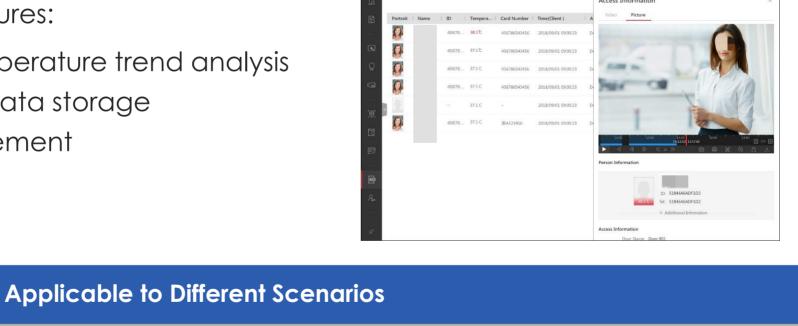

# Professional Features:

3

Abnormal temperature trend analysis

- Temperature data storage Alarm management
- Access control Live view
- **Scenarios**

- > Note2: Temperature screening thermographic cameras are designed for the
  - detection of skin-surface temperatures so as to achieve rapid preliminary screening in public areas. Actual core body temperatures should be further confirmed using clinical measurement devices. Under any circumstances, it is highly recommended to use thermographic cameras in accordance with local laws and regulations.